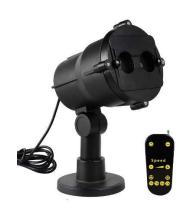

To install, simply mount the laser and adjust the sweeping laser patterns over the area of bird activity. This could be the beam structure of a roof, an open area of land or over an agricultural crop.

Each AvePro Bird Repeller Laser is supplied with a Remote to help customise the laser patterns over your unique building or orchard layout.

#### **Configuration:**

26 Mologa Road, Heidelberg West, VIC 3081

13-APLX-44P AvePro Bird Repeller Laser Light for Outdoor 100mW Class 2 13-APLX-45P AvePro Bird Repeller Laser Light for Indoor 1mW Class 3R 13-APLX-45P-5 AvePro AG Laser Bird Repellent with Rotator 1000mW Class 3R