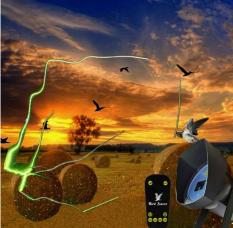

# Introducing the latest development in bird deterrent technology:

These mounted bird lasers are ideal scare devices for deterring birds from domestic, commercial, industrial and agricultural situations - day and night!

To install, simply mount the laser and adjust the sweeping laser patterns over the area of bird activity. This could be the beam structure of a roof, an open area of land or over an agricultural crop.

## Long-Term bird deterrence:

The principle of repelling birds with laser patterns is inspired by nature. Birds perceive the approaching laser beam as a physical danger. It appeals to the survival instinct, causing the birds to fly away. The continuous presence of the moving laser beam is a valuable tool for many bird species under low light or night-time conditions.