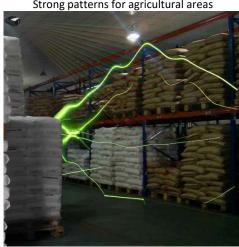

Strong patterns for agricultural areas

Laser Bird Repeller uses laser technology at random intervals in red and green color combinations birds hate, forcing them to find calmer landing areas