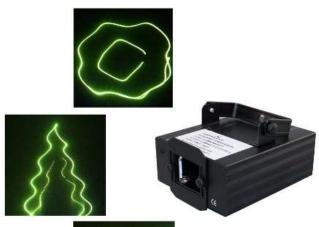

#### **Configuration:**

26 Mologa Road, Heidelberg West, VIC 3081

13-APLX-44P AvePro Bird Repeller Laser Light for Outdoor 100mW Class 2 13-APLX-45P AvePro Bird Repeller Laser Light for Indoor 1mW Class 3R 13-APLX-45P-5 AvePro AG Laser Bird Repellent with Rotator 1000mW Class 3R