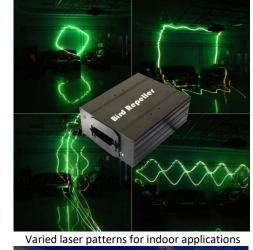

## Long-Term bird deterrence:

The principle of repelling birds with laser patterns is inspired by nature. Birds perceive the approaching laser beam as a physical danger. It appeals to the survival instinct, causing the birds to fly away. The continuous presence of the moving laser beam is a valuable tool for many bird species under low light or night-time conditions.

Strong patterns for agricultural areas

Laser Bird Repeller uses laser technology at random intervals in red and green color combinations birds hate, forcing them to find calmer landing areas