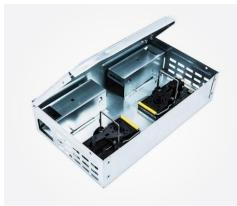

## Viper Hi-Sec Metal Rat Station

Unique to the Viper range are the all-weather metal vandal-proof, high security stations for indoor and outdoor public spaces. The Viper Hi-Sec Rat Station accommodates a snap trap, glueboard, rodent blocks and sensor technologies. They are ideal for health, correctional, government, education, and public sectors. A Viper Rat Snap Trap is supplied FREE with each unit. Glueboard and accessories also available. **Code: 15-VHSR01** 

#### Viper Hi-Sec Mouse

A compact heavy-duty high security metal mouse model is also available. This unique metal vandal-proof, all weather metal mouse station is supplied with an upgraded key (compatible with the above Viper Hi-Sec Rat station). The Viper Hi-Sec Mouse is suitable for baited applications in public and high security sectors.