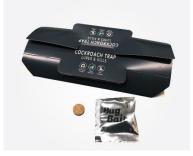

#### Viper Deluxe Cockroach Trap

The Viper Deluxe Cockroach Trap is a premium, baited monitoring glueboard. Inexpensive in cost, yet valuable to every cockroach monitoring and control process. The large surface area of this "low profile" cockroach trap will be ideal for all commercial and domestic cockroach management programs. **Code: 15-VCGT01** 