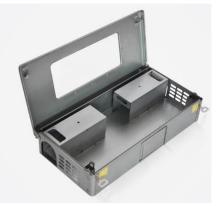

### **Viper L-Catch Mouse**

The Viper L-Catch Mouse Station is designed as a capture control station with the two FREE snap traps supplied. In order to fit the snap traps, the Viper L-Catch Mouse Station is also a taller station than the traditional tin based stations. The higher roof also allows for new sensor technology for 24/7 monitoring. This large station is 260mm x 160mm x 65mm.

Code: 15-VLCM01

### **Viper L-Catch Mouse**

The Viper L-Catch Rat offers a live capture or non-toxic capture kill option for rats with the use of two FREE Snap Traps supplied or an optional glueboard. The design allows for multiple captures of rats and is perfect for use in food production and services areas, health, education, commercial and industrial applications. This large station is 430mm x 92mm x 210mm. Code: 15-VLCR01