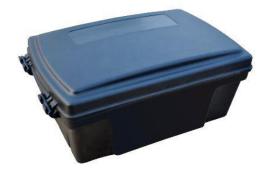

Code: 15-VSTM01 (mouse) Code: 15-VSTR01 (rat)

The Viper Deluxe is a premium, plastic tamper-proof, all weather rat station. The compact, yet heavy-duty construction is suitable for snap trap, glueboard, rodent bait and sensor capabilities. Supplied with a wall mounting bracket and packed with professional features. Code: 15-VDRS01