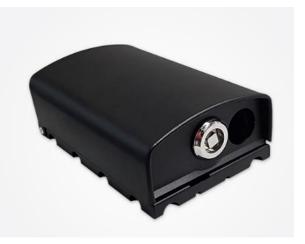

#### Viper Hi-Sec Mouse

A compact heavy-duty high security metal mouse model is also available. This unique metal vandal-proof, all weather metal mouse station is supplied with an upgraded key (compatible with the above Viper Hi-Sec Rat station). The Viper Hi-Sec Mouse is suitable for baited applications in public and high security sectors.