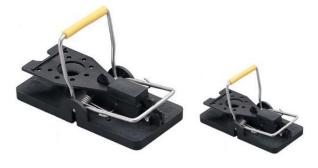

## **Viper Deluxe Snap Traps**

Instrumental to all non-chemical rodent control or monitoring, the Viper Snap Traps are robust and effective, yet economical. Viper Deluxe Rat and Mouse Snap Traps are compatible with the Viper Stations above in rat and mouse size configurations.

Code: 15-VSTM01 (mouse) Code: 15-VSTR01 (rat)

The Viper Deluxe is a premium, plastic tamper-proof, all weather rat station. The compact, yet heavy-duty construction is suitable for snap trap, glueboard, rodent bait and sensor capabilities. Supplied with a wall mounting bracket and packed with professional features. Code: 15-VDRS01