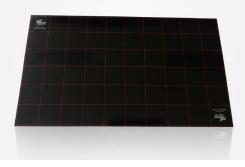

## Viper Deluxe Fly Unit Glueboard

This is a premium 1mm riged 427mm x 245mm UV fly unit glueboard in packs of 10. Black in colour to discreetly hide flies, with a red grid for easy fly counting and monitoring. This is an industry standard sized board to fit numerous brands including PestWest, BRC and many others. **Code:** 15-VDB01