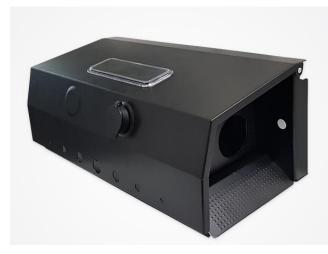

## Viper Hi-Sec Metal Rat Station

Unique to the Viper range are the all-weather metal vandal-proof, high security stations for indoor and outdoor public spaces. The Viper Hi-Sec Rat Station accommodates a snap trap, glueboard, rodent blocks and sensor technologies. They are ideal for health, correctional, government, education, and public sectors. A Viper Rat Snap Trap is supplied FREE with each unit. Glueboard and accessories also available. **Code: 15-VHSR01** 