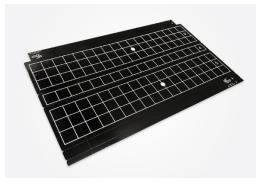

## Viper Multi Fly Unit Glueboard

This is a versatile economy UV fly unit glueboard, in a large 466mm x 283mm with multiple perforations in packs of 25. Black in colour to discreetly hide flies, with a white grid for easy fly counting and monitoring. This larger board will fit an enormous array of fly unit brands. Remove various perforations to fit your trap of choice.